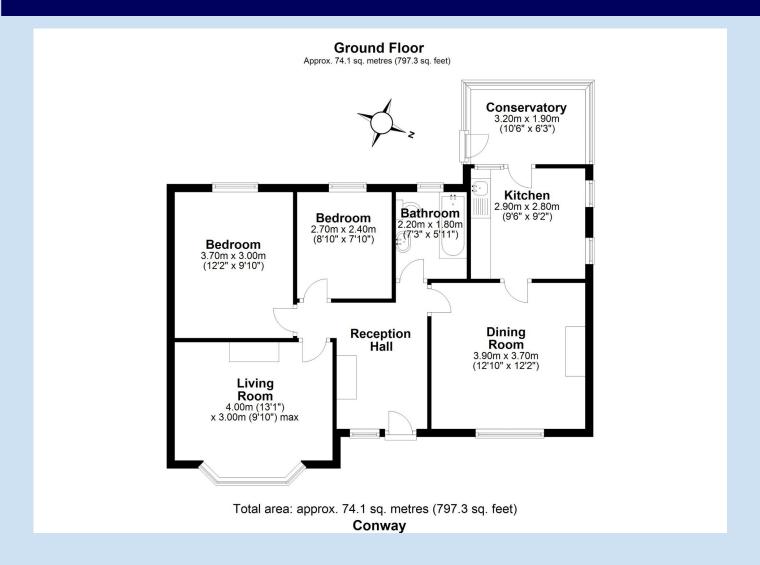

## £200,000 region

This two bedroom bungalow sits in a very convenient spot with an easy flat walk to Broseley's many amenities. The property requires full renovation with accommodation that includes a centrally located entrance hallway, living room, dining room, kitchen, conservatory, two bedrooms and a bathroom. Externally there is driveway parking and an area of garden to the rear overlooking an open field.